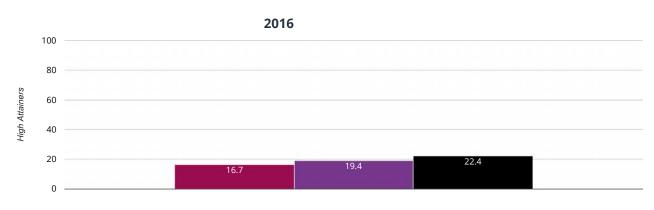

# **BROADHEMPSTON VILLAGE PRIMARY SCHOOL**

#### Reading - achieved standard



### **Reading**



Broadhempston Village Primary School

Devon (311) National (15810)

# Reading - average scaled score



### Writing - achieved standard





#### Writing





#### Maths - achieved standard



#### Perspective

# Maths





# Maths - average scaled score





#### **GPS** - achieved standard





GPS GPS



#### 16.7% in 2016

Broadhempston Village Primary School Devon (311) National (15810)

# **GPS** - average scaled score



# ሔ RWM - achieved standard



#### 41.7% in 2016

| Broadhempston Village Primary School | Devon (311) | National (15810) |
|--------------------------------------|-------------|------------------|
|--------------------------------------|-------------|------------------|

# 



#### 8.3% in 2016

Broadhempston Village Primary School Devon (311) National (15810)