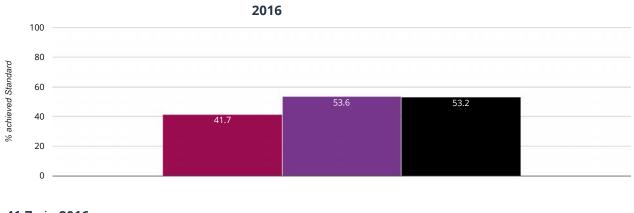

# ሔ RWM - achieved standard

#### 41.7% in 2016

| Broadhempston Village Primary School | Devon (311) | National (15810) |
|--------------------------------------|-------------|------------------|
|--------------------------------------|-------------|------------------|