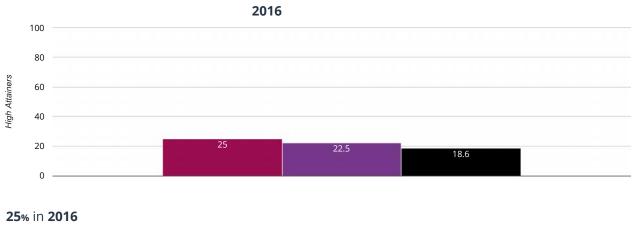

# **BROADHEMPSTON VILLAGE PRIMARY SCHOOL**

#### Reading - achieved standard



### **Reading**



Broadhempston Village Primary School

Devon (311) National (15810)

# Reading - average scaled score



### Writing - achieved standard





#### Writing





#### Maths - achieved standard



#### Perspective

# Maths





# Maths - average scaled score





#### **GPS** - achieved standard





GPS GPS



#### 16.7% in 2016

Broadhempston Village Primary School Devon (311) National (15810)

# **GPS** - average scaled score



# ሔ RWM - achieved standard



#### 41.7% in 2016

| Broadhempston Village Primary School | Devon (311) | National (15810) |
|--------------------------------------|-------------|------------------|
|--------------------------------------|-------------|------------------|

# 



#### 8.3% in 2016

Broadhempston Village Primary School Devon (311) National (15810)