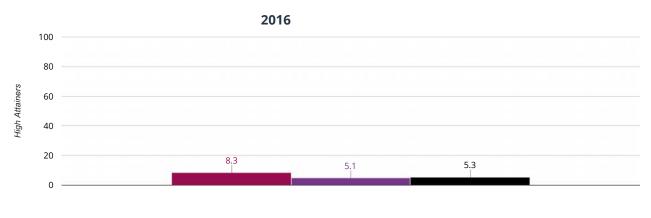

# ሔ RWM - achieved standard

#### 8.3% in 2016

Broadhempston Village Primary School Devon (311) National (15810)