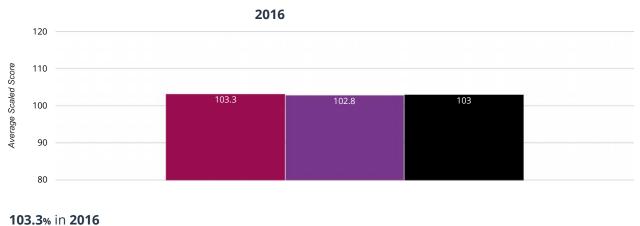

# **BROADHEMPSTON VILLAGE PRIMARY SCHOOL**

#### Reading - achieved standard



### **Reading**



Broadhempston Village Primary School

Devon (311) National (15810)

# Reading - average scaled score



### Writing - achieved standard





#### Writing





#### Maths - achieved standard



#### Perspective

# Maths





# Maths - average scaled score





#### **GPS** - achieved standard





GPS GPS



#### 16.7% in 2016

Broadhempston Village Primary School Devon (311) National (15810)

# **GPS** - average scaled score



# ሔ RWM - achieved standard



#### 41.7% in 2016

| Broadhempston Village Primary School | Devon (311) | National (15810) |
|--------------------------------------|-------------|------------------|
|--------------------------------------|-------------|------------------|

# 



#### 8.3% in 2016

Broadhempston Village Primary School Devon (311) National (15810)