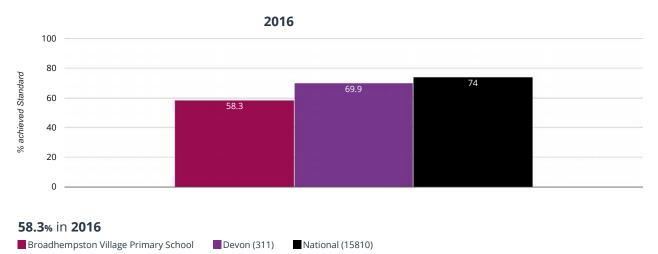

# **BROADHEMPSTON VILLAGE PRIMARY SCHOOL**

#### Reading - achieved standard



### **Reading**



Broadhempston Village Primary School

Devon (311) National (15810)

# Reading - average scaled score



### Writing - achieved standard





#### Writing





#### Maths - achieved standard



#### Perspective

# Maths





# Maths - average scaled score





#### **GPS** - achieved standard





GPS GPS



#### 16.7% in 2016

Broadhempston Village Primary School Devon (311) National (15810)

# **GPS** - average scaled score



# ሔ RWM - achieved standard



#### 41.7% in 2016

| Broadhempston Village Primary School | Devon (311) | National (15810) |
|--------------------------------------|-------------|------------------|
|--------------------------------------|-------------|------------------|

# 



#### 8.3% in 2016

Broadhempston Village Primary School Devon (311) National (15810)