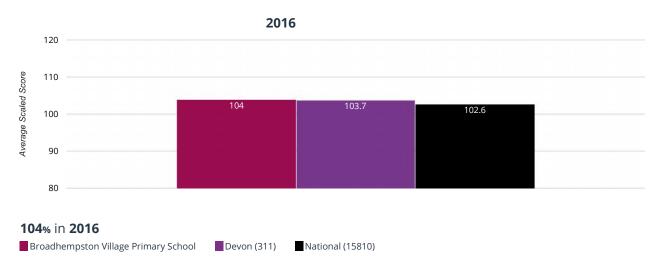

# **BROADHEMPSTON VILLAGE PRIMARY SCHOOL**

#### Reading - achieved standard



### **Reading**



Broadhempston Village Primary School

Devon (311) National (15810)

# Reading - average scaled score



### Writing - achieved standard





#### Writing





#### Maths - achieved standard



#### Perspective

# Maths





# Maths - average scaled score





#### **GPS** - achieved standard





GPS GPS



#### 16.7% in 2016

Broadhempston Village Primary School Devon (311) National (15810)

# **GPS** - average scaled score



# ሔ RWM - achieved standard



#### 41.7% in 2016

| Broadhempston Village Primary School | Devon (311) | National (15810) |
|--------------------------------------|-------------|------------------|
|--------------------------------------|-------------|------------------|

# 



#### 8.3% in 2016

Broadhempston Village Primary School Devon (311) National (15810)