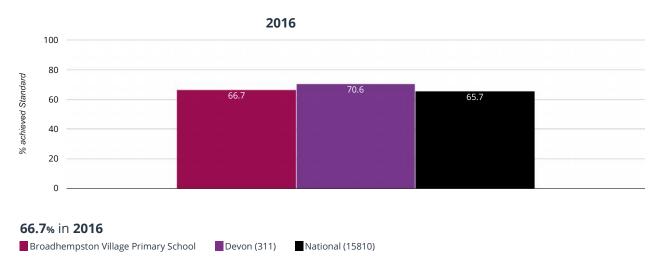

#### Reading - achieved standard

### **Reading**

Broadhempston Village Primary School

Devon (311) National (15810)