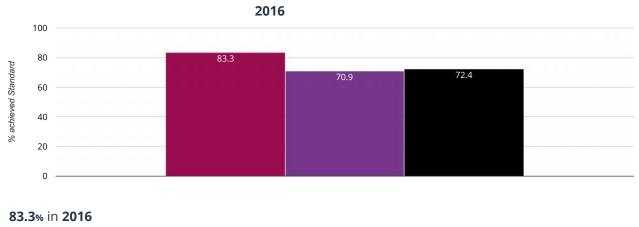

#### Reading - achieved standard

### **Reading**

Broadhempston Village Primary School

Devon (311) National (15810)