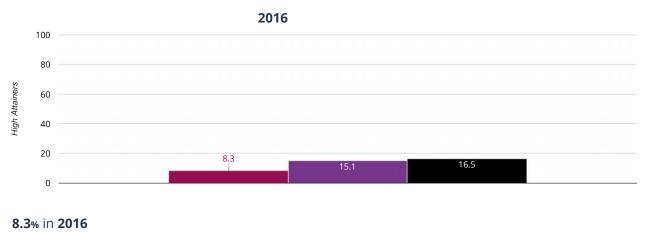

#### 8.3% in 2016

Broadhempston Village Primary School Devon (311) National (15810)